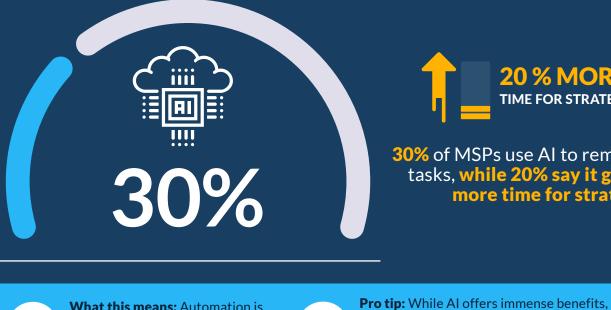

## **UP FROM**

**DRIVING MSP WORKLOAD HIGHER** 

15% of MSPs are looking to join a peer

group in 2025- up from 11% last year.

What this means: Automation is

to high-value decision-making.

shifting focus from repetitive tasks