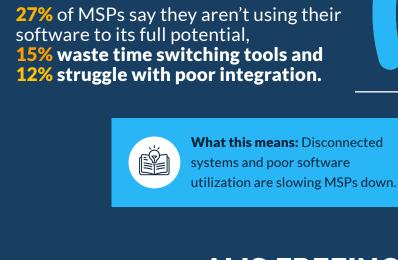

## **UP FROM**

**DRIVING MSP WORKLOAD HIGHER** 

15% of MSPs are looking to join a peer

group in 2025- up from 11% last year.

What this means: Automation is

to high-value decision-making.

shifting focus from repetitive tasks