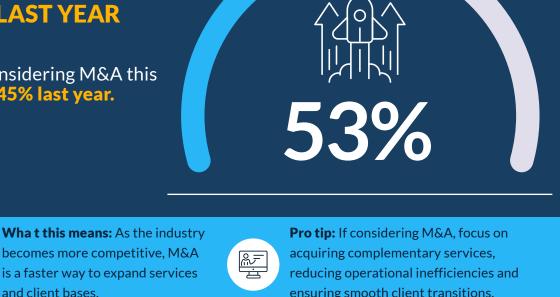

client acquisition.

content, paid ads and social media to drive

MSP M&A IS ON THE RISE

**UP FROM** 

**45% LAST YEAR** 

MORE MSPS ARE JOINING PEER GROUPS FOR A COMPETITIVE EDGE

11% LAST YEAR