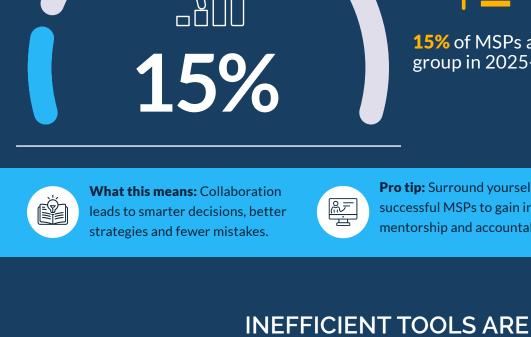

## **UP FROM**

**DRIVING MSP WORKLOAD HIGHER** 

15% of MSPs are looking to join a peer

group in 2025- up from 11% last year.

What this means: Automation is

to high-value decision-making.

shifting focus from repetitive tasks