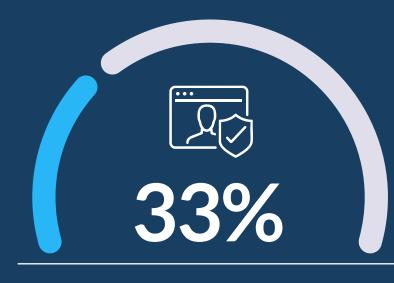

### **ENHANCED SECURITY SERVICES ARE THE NEW PROFIT POWERHOUSE**

33% of MSPs count enhanced security services (EDR, IDS/IPS, SIEM) as a top revenue source a 10% jump from 2024.

What this means: Now is the time to invest and capitalize on this high-growth opportunity for profit and retention.

Pro tip: Bundle security into managed services to create high-margin, high-value offerings.